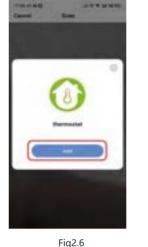

Fig2.5

Method 3: Ordinary distribution network guidance (Fig. 2. 5.1-Fig. 2.9)

Fig2.5.1