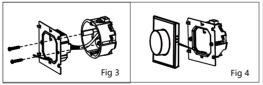

Step 3. Connect the power supply and load it into the appropriate terminals. (See "Wiring your thermostat" for details and Figure 3). Step 4. Securely fix the mounting plate to the wall with screws.

Step 5. Fasten body of thermostat and the mounting plate through rotating. See Fig 5. Step 6. Installation complete. See Fig 6.