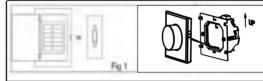

### INSTALLATION

Your thermostat is suitable for istallation within a standard 86mm pattress box or European 60mm pattress box.

Step 1. Keep power off. See Fig 1.

Step 2. Remove the mounting plate by pushing the assembly. See Fig 2.