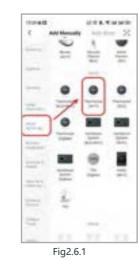

### Step 2. Connect the thermostat

Method 1: Bluetooth network distribution (Fig 2.1-Fig 2.4), turn on the Bluetooth switch of the mobile phone and set the thermostat to the WiFi enabled state, see the following tutorial to complete the connection and settings.

Fig2.5

Method 3: Ordinary distribution network guidance (Fig. 2. 5.1-Fig. 2.9)

Fig2.5.1