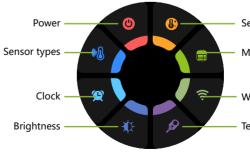

### Main control interface

Tip: Press the screen to enter the Main control interface.

|                                    | OPERATIO                                                                                                                                                                                                           | NC                                        |                                |                            |                           |                         |                     |
|------------------------------------|--------------------------------------------------------------------------------------------------------------------------------------------------------------------------------------------------------------------|-------------------------------------------|--------------------------------|----------------------------|---------------------------|-------------------------|---------------------|
| mage                               | During Power On                                                                                                                                                                                                    |                                           |                                |                            |                           |                         |                     |
| short                              | 1. Press the                                                                                                                                                                                                       | home so                                   | reen to e                      | nter the c                 | ontrol int                | erface.                 |                     |
| installation.                      | 2. Rotate th                                                                                                                                                                                                       | 2. Rotate the control interface to select |                                |                            |                           |                         |                     |
| )                                  | 3. Press the                                                                                                                                                                                                       | 3. Press the control interface to confirm |                                |                            |                           |                         |                     |
|                                    | 4. Long pres                                                                                                                                                                                                       | s the co                                  | ntrol inte                     | rface to r                 | eturn the                 | home scr                | een                 |
|                                    |                                                                                                                                                                                                                    |                                           |                                | -                          | heating de<br>the heatir  |                         |                     |
|                                    | 2. Sensor t<br>In: Interna<br>Ou: Extern<br>AL: Intern<br>control th                                                                                                                                               | al Sensor(<br>nal Senso<br>al/Extern      | r(to contr<br>al Sensor        | ol the terr<br>(Internal s | ıp.)                      | mp.)                    |                     |
| Outdoor Humidity                   | <ol> <li>Clock</li> <li>Clock sett</li> <li>the local t</li> </ol>                                                                                                                                                 | -                                         |                                |                            | matically                 | synchroni               | ze                  |
| Mode<br>iii 🌮                      | 4. Brightness<br>Standby screen brightness setting. When it is set to 0, the screen will<br>be off after 10s of no operation without displaying anything, and the<br>screen will be woken up by rotating the knob. |                                           |                                |                            |                           |                         |                     |
|                                    | 5. Mode<br>P Manua                                                                                                                                                                                                 | l Mode                                    | 💼 Prog                         | ramming                    | mode (Scł                 | nedule mo               | ode.)               |
| 1 hour after the<br>nd the weather | 6. WiFi<br>ON: The t<br>OFF: The t                                                                                                                                                                                 |                                           |                                |                            | bution net<br>distributio |                         |                     |
|                                    | 7. Temp calil<br>Please per<br>been worl                                                                                                                                                                           | rform ten                                 |                                |                            | n after the               | thermost                | at has              |
| •                                  | 8. Set temp.<br>Set tempe                                                                                                                                                                                          | erature ra                                | nge 5~45                       | °C                         |                           |                         |                     |
| Set temp.                          | Set week                                                                                                                                                                                                           | progra                                    | am on y                        | our Ap                     | р                         |                         |                     |
| Mode                               | Default settings for program schedule                                                                                                                                                                              |                                           |                                |                            |                           |                         |                     |
| Mode                               | Time display                                                                                                                                                                                                       | WEEKDAY (MO                               | NDAY—FRIDAY)<br>iws on screen) | WEEKEND (<br>(6 shows c    | SATURDAY)                 | WEEKEND (<br>(7 shows o |                     |
|                                    |                                                                                                                                                                                                                    |                                           | TEMPERATURE                    | TIME                       | TEMPERATURE               | TIME                    | TEMPERATURE         |
| WiFi                               | Period 1                                                                                                                                                                                                           | 06:00                                     | 24 ℃                           | 06:00                      | 24 ℃                      | 06:00                   | 24 °C               |
|                                    | Period 2<br>Period 3                                                                                                                                                                                               | 08:00                                     | 15 ℃<br>15 ℃                   | 08:00<br>11:30             | <u>15 ℃</u><br>15 ℃       | 08:00<br>11:30          | <u>15 ℃</u><br>15 ℃ |
| Tenen estimation                   | Period 4                                                                                                                                                                                                           | 13:30                                     | 15 ℃<br>15 ℃                   | 13:30                      | 15 ℃                      | 13:30                   | 15 ℃                |
| Temp calibration                   | Period 5(1+2)                                                                                                                                                                                                      |                                           | 23 °C                          | 17:00                      | 23 ℃                      | 17:00                   | 23 ℃                |
|                                    | Period 6(3+4)                                                                                                                                                                                                      |                                           | 15 ℃                           | 22:00                      | 15 ℃                      | 22:00                   | 15 ℃                |
|                                    |                                                                                                                                                                                                                    |                                           | . 1                            |                            |                           |                         |                     |