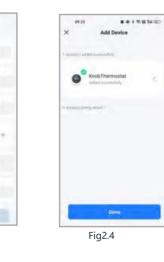

21.<sup>°C</sup>

o 10:44 🛜 🗕

Setting wifi to ON means the thermostat is in wifi pairing state.

The wifi icon blinks quickly

Fig2.2

Method 2: Scan the QR code to configure the network guide (Fig 2.5-Fig 2.9) complete the connection and setup

Fig2.3

142

Annual at 1

-

Fig2.1

Add Danies

KnobThermostat

Scan this OR code