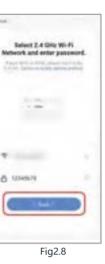

Fig2.5

Method 3: Ordinary distribution network guidance (Fig. 2. 5.1-Fig. 2.9)

Fig2.5.1

Fig2.9