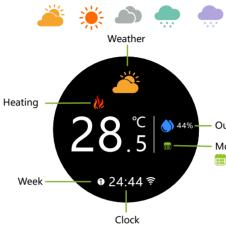

### HOME SCREEN OUICK REFERENCE

Note: The weather and humidity will be synchronized within device is connected to the Internet for the first time, and will be synchronized every hour thereafter.

### Main control interface

Tip: Press the screen to enter the Main control interface.

|                                    | OPERATIO                                                                                                                                                                                                           | NC                                        |                                |                            |                           |                         |                     |
|------------------------------------|--------------------------------------------------------------------------------------------------------------------------------------------------------------------------------------------------------------------|-------------------------------------------|--------------------------------|----------------------------|---------------------------|-------------------------|---------------------|
| mage                               | During Power On                                                                                                                                                                                                    |                                           |                                |                            |                           |                         |                     |
| short                              | 1. Press the                                                                                                                                                                                                       | home so                                   | reen to e                      | nter the c                 | ontrol int                | erface.                 |                     |
| installation.                      | 2. Rotate th                                                                                                                                                                                                       | 2. Rotate the control interface to select |                                |                            |                           |                         |                     |
| )                                  | 3. Press the                                                                                                                                                                                                       | 3. Press the control interface to confirm |                                |                            |                           |                         |                     |
|                                    | 4. Long pres                                                                                                                                                                                                       | s the co                                  | ntrol inte                     | rface to r                 | eturn the                 | home scr                | een                 |
|                                    |                                                                                                                                                                                                                    |                                           |                                | -                          | heating de<br>the heatir  |                         |                     |
|                                    | 2. Sensor t<br>In: Interna<br>Ou: Extern<br>AL: Intern<br>control th                                                                                                                                               | al Sensor(<br>nal Senso<br>al/Extern      | r(to contr<br>al Sensor        | ol the terr<br>(Internal s | ıp.)                      | mp.)                    |                     |
| Outdoor Humidity                   | <ol> <li>Clock</li> <li>Clock sett</li> <li>the local t</li> </ol>                                                                                                                                                 | -                                         |                                |                            | matically                 | synchroni               | ze                  |
| Mode<br>iii 🌮                      | 4. Brightness<br>Standby screen brightness setting. When it is set to 0, the screen will<br>be off after 10s of no operation without displaying anything, and the<br>screen will be woken up by rotating the knob. |                                           |                                |                            |                           |                         |                     |
|                                    | 5. Mode<br>P Manua                                                                                                                                                                                                 | l Mode                                    | 💼 Prog                         | ramming                    | mode (Scł                 | nedule mo               | ode.)               |
| 1 hour after the<br>nd the weather | 6. WiFi<br>ON: The t<br>OFF: The t                                                                                                                                                                                 |                                           |                                |                            | bution net<br>distributio |                         |                     |
|                                    | 7. Temp calil<br>Please per<br>been worl                                                                                                                                                                           | rform ten                                 |                                |                            | n after the               | thermost                | at has              |
| •                                  | 8. Set temp.<br>Set tempe                                                                                                                                                                                          | erature ra                                | nge 5~45                       | °C                         |                           |                         |                     |
| Set temp.                          | Set week                                                                                                                                                                                                           | progra                                    | am on y                        | our Ap                     | р                         |                         |                     |
| Mode                               | Default settings for program schedule                                                                                                                                                                              |                                           |                                |                            |                           |                         |                     |
| Mode                               | Time display                                                                                                                                                                                                       | WEEKDAY (MO                               | NDAY—FRIDAY)<br>iws on screen) | WEEKEND (<br>(6 shows c    | SATURDAY)                 | WEEKEND (<br>(7 shows o |                     |
|                                    |                                                                                                                                                                                                                    |                                           | TEMPERATURE                    | TIME                       | TEMPERATURE               | TIME                    | TEMPERATURE         |
| WiFi                               | Period 1                                                                                                                                                                                                           | 06:00                                     | 24 ℃                           | 06:00                      | 24 ℃                      | 06:00                   | 24 °C               |
|                                    | Period 2<br>Period 3                                                                                                                                                                                               | 08:00                                     | 15 ℃<br>15 ℃                   | 08:00<br>11:30             | <u>15 ℃</u><br>15 ℃       | 08:00<br>11:30          | <u>15 ℃</u><br>15 ℃ |
| Tenen estimation                   | Period 4                                                                                                                                                                                                           | 13:30                                     | 15 ℃<br>15 ℃                   | 13:30                      | 15 ℃                      | 13:30                   | 15 ℃                |
| Temp calibration                   | Period 5(1+2)                                                                                                                                                                                                      |                                           | 23 °C                          | 17:00                      | 23 ℃                      | 17:00                   | 23 ℃                |
|                                    | Period 6(3+4)                                                                                                                                                                                                      |                                           | 15 ℃                           | 22:00                      | 15 ℃                      | 22:00                   | 15 ℃                |
|                                    |                                                                                                                                                                                                                    |                                           | . 1                            |                            |                           |                         |                     |