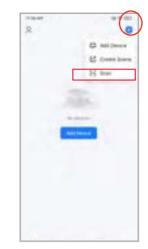

### Step 2. Connect the thermostat

Method 1: Bluetooth network distribution (Fig 2.1-Fig 2.4), turn on the Bluetooth switch of the mobile phone and set the thermostat to the WiFi enabled state, see the following tutorial to complete the connection and settings.

Fig2.5

Method 3: Ordinary distribution network guidance (Fig. 2. 5.1-Fig. 2.9)

Fig2.5.1