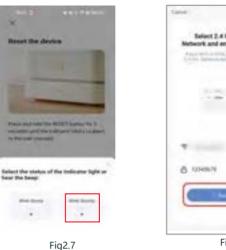

Fig2.5

Method 3: Ordinary distribution network guidance (Fig. 2. 5.1-Fig. 2.9)

Fig2.5.1