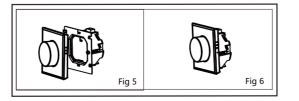

Step 3. Connect the power supply and load it into the appropriate terminals. (See "Wiring your thermostat" for details and Figure 3). Step 4. Securely fix the mounting plate to the wall with screws.

Step 5. Fasten body of thermostat and the mounting plate through rotating. See Fig 5. Step 6. Installation complete. See Fig 6.