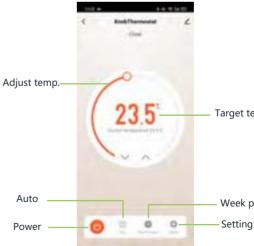

### Main control interface

Tip: Press the screen to enter the Main control interface.

|                                    | OPERATIO                                                                                                                                                                                                           | NC                                        |                                |                            |                           |                         |                     |
|------------------------------------|--------------------------------------------------------------------------------------------------------------------------------------------------------------------------------------------------------------------|-------------------------------------------|--------------------------------|----------------------------|---------------------------|-------------------------|---------------------|
| mage                               | During Power On                                                                                                                                                                                                    |                                           |                                |                            |                           |                         |                     |
| short                              | 1. Press the                                                                                                                                                                                                       | home so                                   | reen to e                      | nter the c                 | ontrol int                | erface.                 |                     |
| installation.                      | 2. Rotate th                                                                                                                                                                                                       | 2. Rotate the control interface to select |                                |                            |                           |                         |                     |
| )                                  | 3. Press the                                                                                                                                                                                                       | 3. Press the control interface to confirm |                                |                            |                           |                         |                     |
|                                    | 4. Long pres                                                                                                                                                                                                       | s the co                                  | ntrol inte                     | rface to r                 | eturn the                 | home scr                | een                 |
|                                    |                                                                                                                                                                                                                    |                                           |                                | -                          | heating de<br>the heatir  |                         |                     |
|                                    | 2. Sensor t<br>In: Interna<br>Ou: Extern<br>AL: Intern<br>control th                                                                                                                                               | al Sensor(<br>nal Senso<br>al/Extern      | r(to contr<br>al Sensor        | ol the terr<br>(Internal s | ıp.)                      | mp.)                    |                     |
| Outdoor Humidity                   | <ol> <li>Clock</li> <li>Clock sett</li> <li>the local t</li> </ol>                                                                                                                                                 | -                                         |                                |                            | matically                 | synchroni               | ze                  |
| Mode<br>iii 🌮                      | 4. Brightness<br>Standby screen brightness setting. When it is set to 0, the screen will<br>be off after 10s of no operation without displaying anything, and the<br>screen will be woken up by rotating the knob. |                                           |                                |                            |                           |                         |                     |
|                                    | 5. Mode<br>P Manua                                                                                                                                                                                                 | l Mode                                    | 💼 Prog                         | ramming                    | mode (Scł                 | nedule mo               | ode.)               |
| 1 hour after the<br>nd the weather | 6. WiFi<br>ON: The t<br>OFF: The t                                                                                                                                                                                 |                                           |                                |                            | bution net<br>distributio |                         |                     |
|                                    | 7. Temp calil<br>Please per<br>been worl                                                                                                                                                                           | rform ten                                 |                                |                            | n after the               | thermost                | at has              |
| •                                  | 8. Set temp.<br>Set tempe                                                                                                                                                                                          | erature ra                                | nge 5~45                       | °C                         |                           |                         |                     |
| Set temp.                          | Set week                                                                                                                                                                                                           | progra                                    | am on y                        | our Ap                     | р                         |                         |                     |
| Mode                               | Default settings for program schedule                                                                                                                                                                              |                                           |                                |                            |                           |                         |                     |
| Mode                               | Time display                                                                                                                                                                                                       | WEEKDAY (MO                               | NDAY—FRIDAY)<br>iws on screen) | WEEKEND (<br>(6 shows c    | SATURDAY)                 | WEEKEND (<br>(7 shows o |                     |
|                                    |                                                                                                                                                                                                                    |                                           | TEMPERATURE                    | TIME                       | TEMPERATURE               | TIME                    | TEMPERATURE         |
| WiFi                               | Period 1                                                                                                                                                                                                           | 06:00                                     | 24 ℃                           | 06:00                      | 24 ℃                      | 06:00                   | 24 °C               |
|                                    | Period 2<br>Period 3                                                                                                                                                                                               | 08:00                                     | 15 ℃<br>15 ℃                   | 08:00<br>11:30             | <u>15 ℃</u><br>15 ℃       | 08:00<br>11:30          | <u>15 ℃</u><br>15 ℃ |
| Tenen estimation                   | Period 4                                                                                                                                                                                                           | 13:30                                     | 15 ℃<br>15 ℃                   | 13:30                      | 15 ℃                      | 13:30                   | 15 ℃                |
| Temp calibration                   | Period 5(1+2)                                                                                                                                                                                                      |                                           | 23 °C                          | 17:00                      | 23 ℃                      | 17:00                   | 23 ℃                |
|                                    | Period 6(3+4)                                                                                                                                                                                                      |                                           | 15 ℃                           | 22:00                      | 15 ℃                      | 22:00                   | 15 ℃                |
|                                    |                                                                                                                                                                                                                    |                                           | . 1                            |                            |                           |                         |                     |

Target temp.