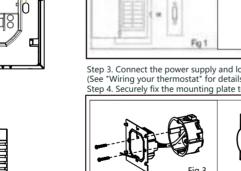

### INSTALLATION

Your thermostat is suitable for istallation within a standard 86mm pattress box or European 60mm pattress box.

Step 1. Keep power off. See Fig 1.

Step 2. Remove the mounting plate by pushing the assembly. See Fig 2.

Step 3. Connect the power supply and load it into the appropriate terminals. (See "Wiring your thermostat" for details and Figure 3). Step 4. Securely fix the mounting plate to the wall with screws.

Step 5. Fasten body of thermostat and the mounting plate through rotating. See Fig 5. Step 6. Installation complete. See Fig 6.