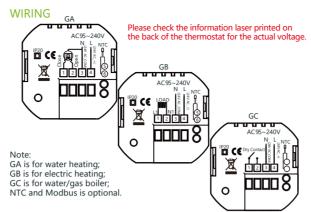

#### MODEL DEFINITION

GA: Water heating, 5A GB: Electric floor Heating, 16A GC: Water/Gas Boiler, 5A L: Backlight N: Modbus Communication W. Wifi S2: Both internal sensor and floor external sensor For example: BHT-7000GA

### **TECHNICAL DATA**

Power Supply:95 ~240 VAC, 50~60Hz or 24V DC/AC, 50~60Hz Please check the information laser printed on the back of the thermostat for the actual voltage.

Current Load: 5A (water heating, gas boiler), 16A (electric heating) Sensor: NTC3950, 10K Accuracy: ±1°C Set Temp, Range: 5-35°C Room Temp, Range: 5-99°C Display Temp. Range: 5 ~ 99°C Ambient Temp.: 0~ 45°C Ambient Humidity: 5 ~ 95 % RH (Non Condensing) Storage Temp.: 0~ 45°C Power Consumption: <1. 5W Timing Error: < 1% Shell Material: PC + ABS (Fireproof) Installation Box: 86 \* 86mm Square or European 60mm Round Box Wire Terminals: Wire 2 x 15 mm2 or 1 x 25 mm2 Protection Class: IP20