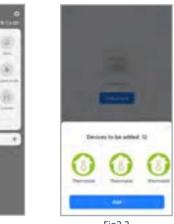

### Step 2. Connect the thermostat

Method 1: Bluetooth network distribution (Fig 2.1-Fig 2.4), turn on the Bluetooth switch of the mobile phone and set the thermostat to the WiFi enabled state, see the following tutorial to complete the connection and settings.

21.<sup>°C</sup>

o 10:44 🛜 🗕

Setting wifi to ON means the thermostat is in wifi pairing state.

The wifi icon blinks quickly

Fig2.2

Method 2: Scan the QR code to configure the network guide (Fig 2.5-Fig 2.9) complete the connection and setup